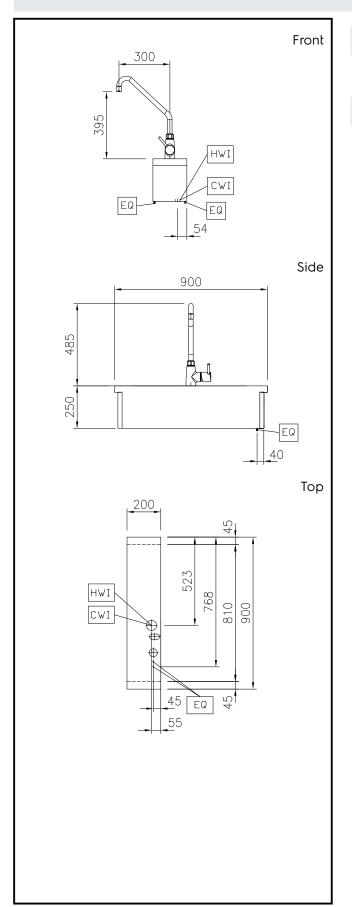

### **Key Information:**

External dimensions, Width: 200 mm
External dimensions, Depth: 900 mm
External dimensions, Height: 250 mm
Net weight: 16.5 kg